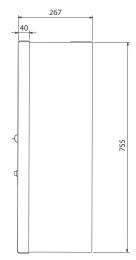

#### **Technical Schematics**

Note: Unit of measure mm

#### **Technical Specifications**

| een mean open meanoris |                    |
|------------------------|--------------------|
| Dimensions (LxHxW)     | 456 x 764 x 267 mm |
| Weight                 | 50 kg              |
| Power consumption      | 120 VA             |
| Operating temperature  | 10 °C ÷ 50 °C      |
| Power supply           | 230 Vac            |