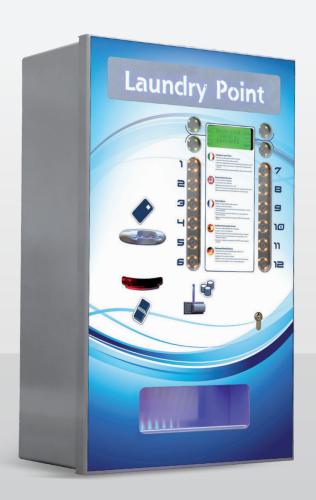

# Laundry Point

Cash Points

Great payment flexibility

# A profitable choice for self-service laundrettes

Designed to offer the self-service laundrettes a high-quality centralised cash point at an extremely competitive price. It manages up to 12 different washing machines and dryers. Operations are very simple and intuitive, thanks to the user interface and the 4 function buttons. Laundry Point offers great payment flexibility, accepting both cash and cards thanks to its installed peripherals.

#### **Features**

- Back-lit function keys, buttons, payment systems and change collection compartment, for easy identification
- Front door protected by a 3-point closing lock
- Cash point functions accessible via 3 types of cards (activation, management and user)
- RS485 interface to connect the available BIO boards:
  - single BIO to control 1 washing machine or dryer
  - 3BIO to control 3 washing machines or dryers

#### Installed peripherals

- RM5 HD electronic coin validator
- NV9 USB+ banknote reader
- Microchip card reader
- · Multi-coin hopper
- SD-card