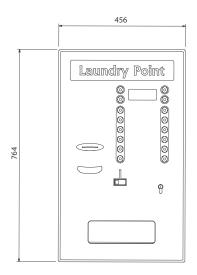

#### **Technical Schematics**

Note: Unit of measure mm

#### **Technical Specifications**

| een mean open meanoris |                    |
|------------------------|--------------------|
| Dimensions (LxHxW)     | 456 x 764 x 267 mm |
| Weight                 | 50 kg              |
| Power consumption      | 120 VA             |
| Operating temperature  | 10 °C ÷ 50 °C      |
| Power supply           | 230 Vac            |