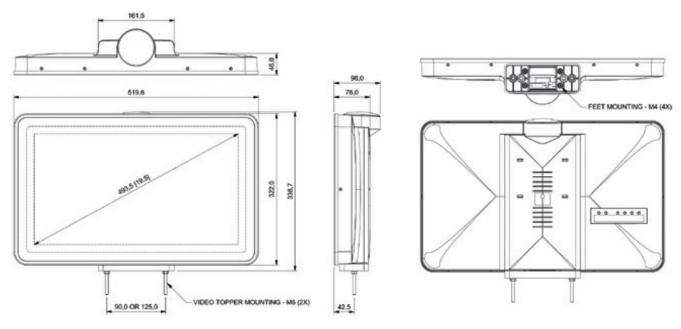

#### **Technical Schematics**

Unit of measure: mm

#### Technical Specifications

| recrimical opecifications        |                                                                          |
|----------------------------------|--------------------------------------------------------------------------|
| Size (L x H x W)                 | 519.6 x 338.7 x 98 mm                                                    |
| Screen diagonal                  | 19.5"                                                                    |
| Pixels                           | 1,600x900                                                                |
| Power consumption                | 1.9 A                                                                    |
| Resolution                       | XGA 1024 x 768   720P (HD) 1280 x 720   WxGA 1366 x 768   HD+ 1600 x 900 |
| Operating temperature            | 0÷50°C                                                                   |
| Operating temperature            | Typical operating: 5 to 50C - 10 90% RH                                  |
| Storage and shipping temperature | 10 to 50 °C                                                              |