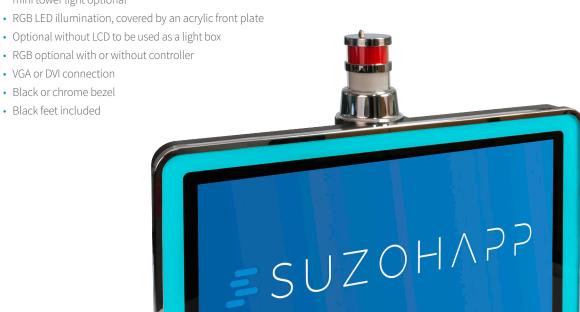

### 19.5" high viewing angle panel with LED back light

The SH1950 Video Topper consists of a 19.5" wide viewing angle panel with LED back light, VGA or DVI cable out, 12V input and can be equipped with a black or chrome bezel. On the side(s) we use RGB illumination, covered by acrylic front plate. The SH1950 Video Topper and Edge Lit Topper are manufactured in SUZOHAPP China, in accordance to the highest standards. Final assembly, as well as customizations are done at the production facility in the Netherlands. The SH1950 Video Topper is a great addition to every cabinet!

#### **Features**

• Classic mini tower light chrome 2 lamps or 3 lamps or no mini tower light optional